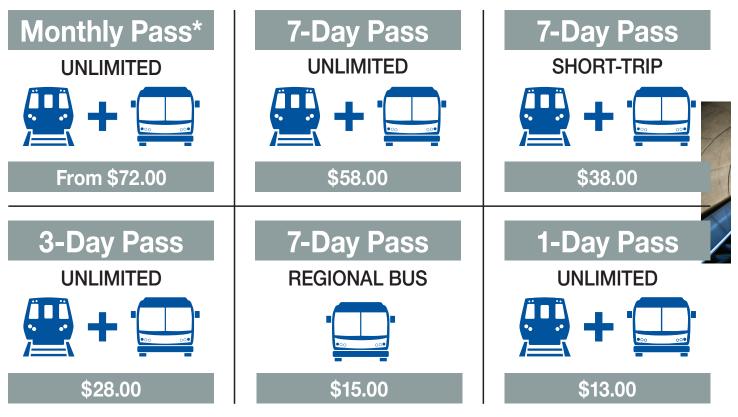

#### **MONEY-SAVING PASSES**

Metro offers a range of daily, weekly and monthly unlimited passes to fit your life. Buy one at any station or at wmata.com.

\*Available only at wmata.com.

WHERE TO BUY FARES AND PASSES

Purchase SmarTrip® cards and passes at wmata.com, any Metrorail station and many retail locations: wmata.com/stores.